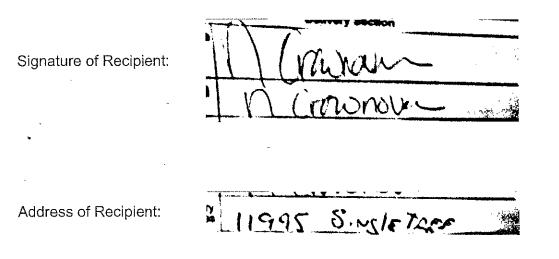

91 7108 2133 3935 1519 1831

Date: 08/16/2011

JANET SWINDLE:

The following is in response to your 08/16/2011 request for delivery information on your Certified Mail(TM) item number 7108 2133 3935 1519 1831. The delivery record shows that this item was delivered on 08/15/2011 at 12:55 PM in EDEN PRAIRIE, MN 55344 to N CROWNOVER. The scanned image of the recipient information is provided below.